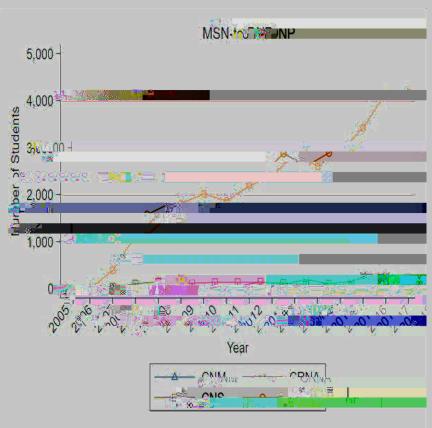

#### ! "#\$"#&

- » &&/) %67898% %7:;<=7: \%?;68@% =% ??9??% A9\B6CC97;\%;:;9\=5\- ) +\DC: 86:;9?\%
- » 3-D7-5-B: 7; %DC=E; A%7% ) +%FC=DC: G?
  - HI J%FC=DC: G?%7%KLHL%=\MNO\%FC=DC: G?\%7\%KLKH
  - J\*I NN%;6897;?%97C=>>98%7%KLHL%;=%0L\*MP0%7%KLKH
- » & %G < Q 98 %G 9; A = 8? %89? < D 7 %E: ? %6? 98 %; = R</p>
  - /=786B; % % B=F<7D% 9S<9E% 5% 9B97; % 9C: ;6C9% 7% ) + % 6CC 86>: % 78% GF>=@G97;
  - &7: >@?<?%=5%B6CC&B6>: %=5%| L\%7: ;<=7: >>@\%C9FC9?97;: ;<\$9\%-) +\%FC=DC: G?
  - T9@%75=CG: 7;%7;9CS<9E?%E<;A%-) +%DC: 86: ;9?\*%9GF>=@9C?\*%: 78%: B: 89G&%9: 89C?
  - &7: >@?<?%=5%&&/) %: 776: >%?6CS9@%8: ;: %5C=G%KLLI %; =%KLKL
  - 36CS9@%=5%=S9C%PLL%-) +%DC: 86: ;9?

#### (! \* (65' % \* '

- » &>G=?;% >%-) +%?6CS9@%9?F=7897;?%E9C9%:;<?5<98%E<;A%-`;:<7<7D% %-) +%89DC99'
- » ) +\DC: 86: ;9?\\ 88\\S: \...\69'
- » \$: B<: >i 9; A7&% 78%D9789C%&<\$9C?<;@% G=7D% ) +%?; 6897; ?%B=7; <769?%; =%7BC9: ?9'
- >> 07BC9: ?9?%7%A9%76G`9C%=5%-) +%FC=DC: G?% 78%;6897;?%A: S9%=BB6CC98%7% =;A%Z3) [;=[-) +% 78%
  Y 3) [;=[-) +%C: BV?'
- » ) +%DC: 86: ;9?%E=CV%7%: %S: C<9;@%=5%F=?<;<=7?'</pre>
- >> 4A9%G: W=C<; @%=5%- ) +%FC=DC: G?%: C9%G=?; >e%=7×79¹
- > ) = %S < 897B9%E : ?% = 678%= 5% = E90%X6 : ×; @%=6; B=G9?%B=779B; 98% = %=7×79% ) + %F0=D0: G?'
- » ) +%DC: 86: ;9?%E=CV<7D%7% 8G<7<?;C: ;<\$9\*%9Q9B6;<\$9\*% 78%: B6>;@%C=>9?%F9CB9<\$9%A-DA9C%S: >69%C=G% ;A9%-) +'
- » : ;: %8=%7=; %B6CC97; ~2%90<?; %; =%B: CC@%-6; %- ) +%-6; B=G9%; 68<9?'
- » j 7B9C;:<7;@%9G:<7?%B=7B9C7<7D%;A9%?V<>>?%: 78%S:>69%=5%- ) +%DC: 86:;9?'
- 3;: V9A=89C?%A: S9%76G9C=6?%?6DD9?;<=7?%=C%A=E%=8GFC=S9%-) +86CC&B6>: '