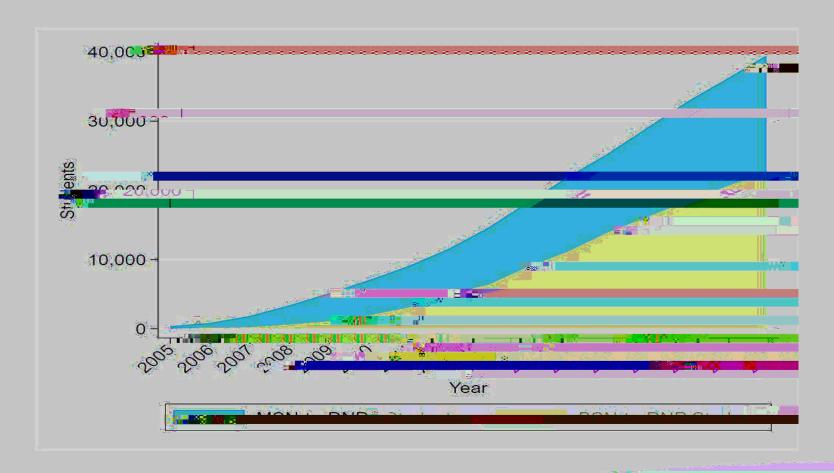

#### (! \* (65' % \* '

- » &>G=?;% >%-) +%?6CS9@%9?F=7897;?%E9C9%:;<?5<98%E<;A%-`;:<7<7D% %-) +%89DC99'
- » ) +\DC: 86: ;9?\\ 88\\S: \...\69'
- » \$: B<: >i 9; A7&% 78%D9789C%&<\$9C?<;@% G=7D% ) +%?; 6897; ?%B=7; <769?%; =%7BC9: ?9'
- >> 07BC9: ?9?%7%A9%76G`9C%=5%-) +%FC=DC: G?% 78%;6897;?%A: S9%=BB6CC98%7% =;A%Z3) [;=[-) +% 78%
  Y 3) [;=[-) +%C: BV?'
- » ) +%DC: 86: ;9?%E=CV%7%: %S: C<9;@%=5%F=?<;<=7?'</pre>
- >> 4A9%G: W=C<; @%=5%- ) +%FC=DC: G?%: C9%G=?; >e%=7×79¹
- > ) = %S < 897B9%E : ?% = 678%= 5% = E90%X6 : ×; @%=6; B=G9?%B=779B; 98% = %=7×79% ) + %F0=D0: G?'
- » ) +%DC: 86: ;9?%E=CV<7D%7% 8G<7<?;C: ;<\$9\*%9Q9B6;<\$9\*% 78%: B6>;@%C=>9?%F9CB9<\$9%A-DA9C%S: >69%C=G% ;A9%-) +'
- » : ;: %8=%7=; %B6CC97; ~2%90<?; %; =%B: CC@%-6; %- ) +%-6; B=G9%; 68<9?'
- » j 7B9C;:<7;@%9G:<7?%B=7B9C7<7D%;A9%?V<>>?%: 78%S:>69%=5%- ) +%DC: 86:;9?'
- 3;: V9A=89C?%A: S9%76G9C=6?%?6DD9?;<=7?%=C%A=E%=8GFC=S9%-) +86CC&B6>: '