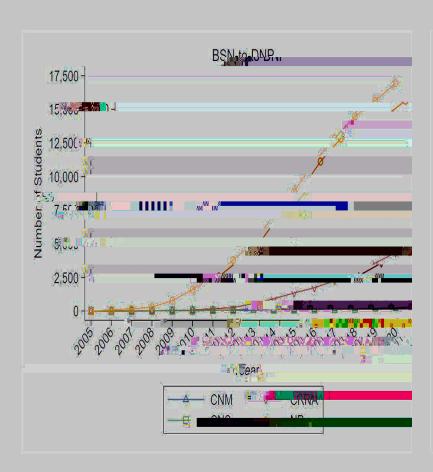

#### (! \* (65' % \* '

- » &>G=?;% >%-) +%?6CS9@%9?F=7897;?%E9C9%:;<?5<98%E<;A%-`;:<7<7D% %-) +%89DC99'
- » ) +\DC: 86: ;9?\\ 88\\S: \...\69'
- » \$: B<: >i 9; A7&% 78%D9789C%&<\$9C?<;@% G=7D% ) +%?; 6897; ?%B=7; <769?%; =%7BC9: ?9'
- >> 07BC9: ?9?%7%A9%76G`9C%=5%-) +%FC=DC: G?% 78%;6897;?%A: S9%=BB6CC98%7% =;A%Z3) [;=[-) +% 78%
  Y 3) [;=[-) +%C: BV?'
- » ) +%DC: 86: ;9?%E=CV%7%: %S: C<9;@%=5%F=?<;<=7?'</pre>
- >> 4A9%G: W=C<; @%=5%- ) +%FC=DC: G?%: C9%G=?; >e%=7×79¹
- > ) = %S < 897B9%E : ?% = 678%= 5% = E90%X6 : ×; @%=6; B=G9?%B=779B; 98% = %=7×79% ) + %F0=D0: G?'
- » ) +%DC: 86: ;9?%E=CV<7D%7% 8G<7<?;C: ;<\$9\*%9Q9B6;<\$9\*% 78%: B6>;@%C=>9?%F9CB9<\$9%A-DA9C%S: >69%C=G% ;A9%-) +'
- » : ;: %8=%7=; %B6CC97; ~2%90<?; %; =%B: CC@%-6; %- ) +%-6; B=G9%; 68<9?'
- » j 7B9C;:<7;@%9G:<7?%B=7B9C7<7D%;A9%?V<>>?%: 78%S:>69%=5%- ) +%DC: 86:;9?'
- 3;: V9A=89C?%A: S9%76G9C=6?%?6DD9?;<=7?%=C%A=E%=8GFC=S9%-) +86CC&B6>: '