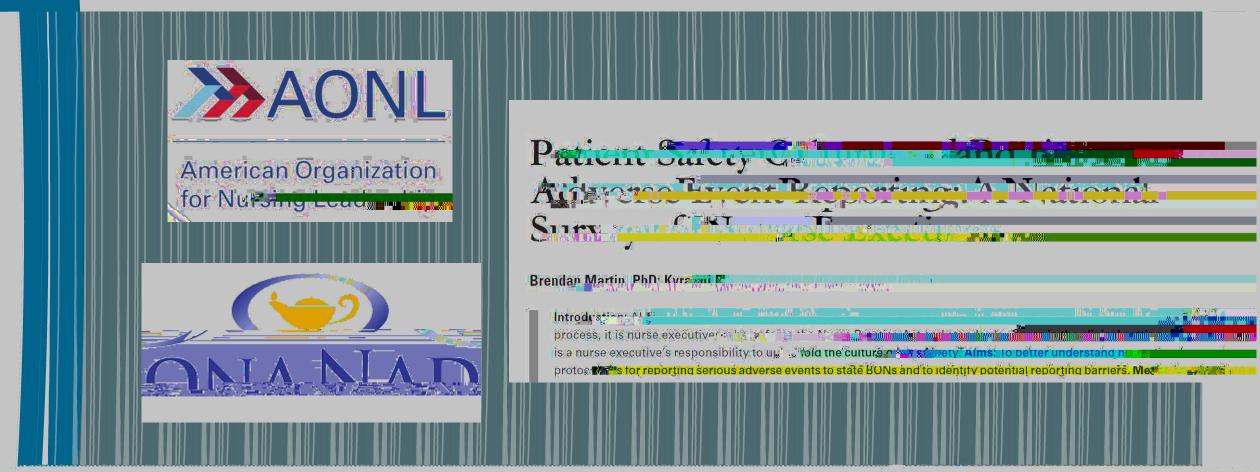

! "#\$%&

Backgro nd
Me hodolog

Res Is

Takea

**'&()**"\*+,\$%

## - ./#(012#3

## 4#05+%+6+"7

```
! 8#31"$9:"#$#%\'(\&)*+
! ; & <=6#9:", -, *., -'-)%(/'0/, */%(
! 8&0&:>+66#(01+$9:1), 0&%.2(
! !$&673139:344'5#*/0('
```

• P e-S e: 21% (663/3,155)

• P -S e: 34% (125/369)

Table 1: Respondent & Facility Characteristics