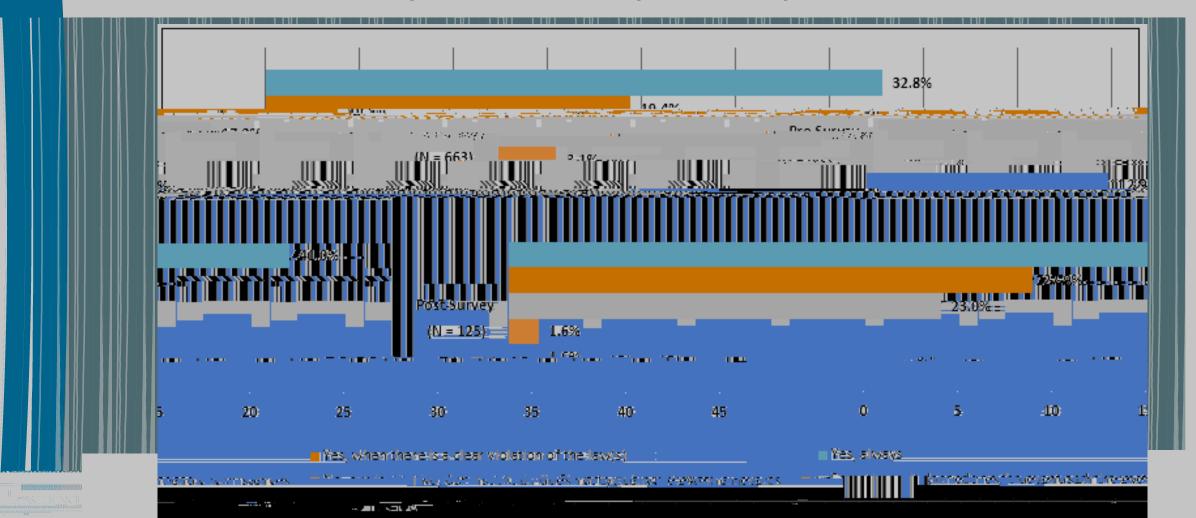

## 4#05+%+6+"7

```
! 8#31"$9:"#$#%\'(\&)*+
! ; & <=6#9:", -, *., -'-)%(/'0/, */%(
! 8&0&:>+66#(01+$9:1), 0&%.2(
! !$&673139:344'5#*/0('
```

• P e-S e: 21% (663/3,155)

• P -S e: 34% (125/369)

Table 1: Respondent & Facility Characteristics