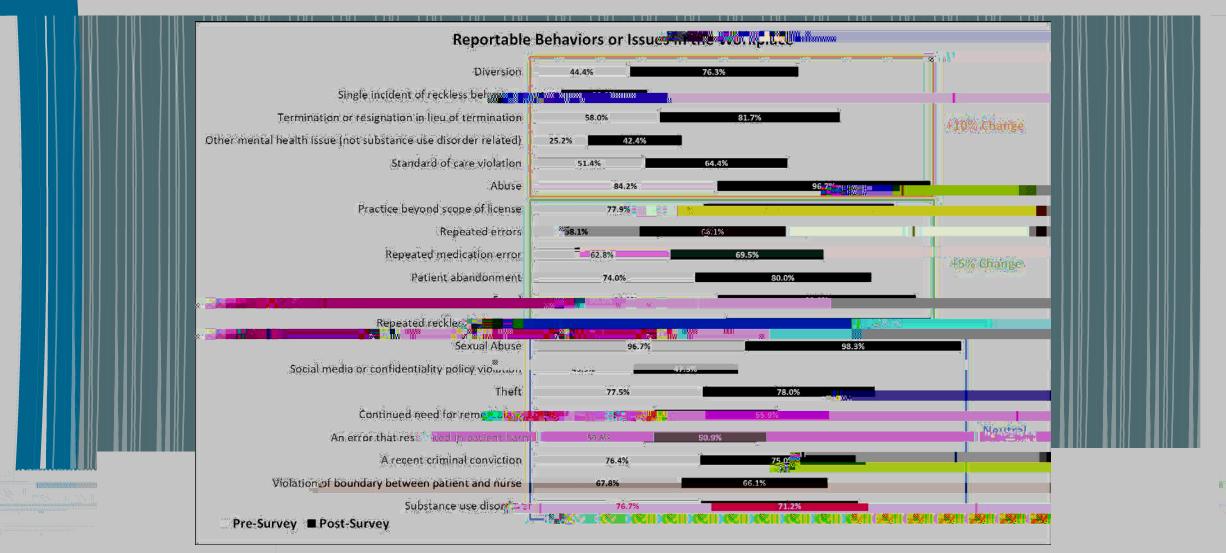

## 4#05+%+6+"7

```
! 8#31"$9:"#$#%\'(\&)*+
! ; & <=6#9:", -, *., -'-)%(/'0/, */%(
! 8&0&:>+66#(01+$9:1), 0&%.2(
! !$&673139:344'5#*/0('
```

• P e-S e: 21% (663/3,155)

• P -S e: 34% (125/369)

Table 1: Respondent & Facility Characteristics