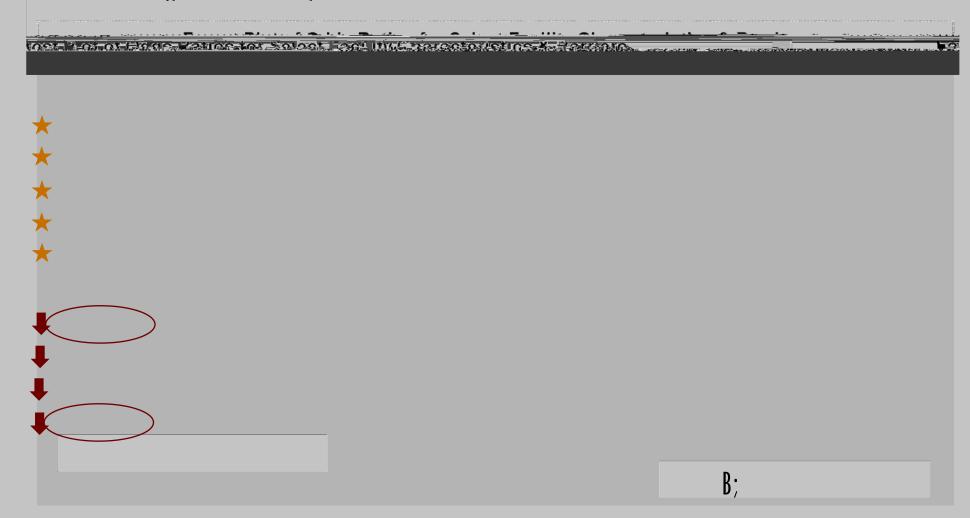

A GIRTON IN A MAIN IN IN IN

3.W.I.W. 8

H. R. St. Co., M. Worth. Br. Williams E. ...

Were the actions of Patierou, h ure marse intended to delibérately harm the patient? FOR NURSE LEADERS LADMINISTRATOR This to during the consistion out in the termining action behavioral choices of une noise was self-& remedy to prevent system failure ret and continue to follow the pathway. Was the nurse terminate March 1991 in lieu of termination? Dic the nurse knowingly the adverse event/erro NO→ of adverse events/errors YES— Consciously take falsify the records? procedures? substant : : | | | | | | Did the nurse previously were mere significant and first that the Cantala arekasikkasa mere factors that should be considered counseling for a rusilth anueva. similar circumstances? in the decision? evenuel/orc-? 3 | 2 | 8:8000m YES Intent to Harm Terminates busined of managines in the Land series to the note of unitarid . No report to the board of norsing · Report to beard of nursing. of Termination Eallow facility policy and procedure for action plan to assist the sum ein prevention of repeated error (i.e., discipline, monitoring, focused remedial education) I WAS TO SHOULD BE NOT BE E.