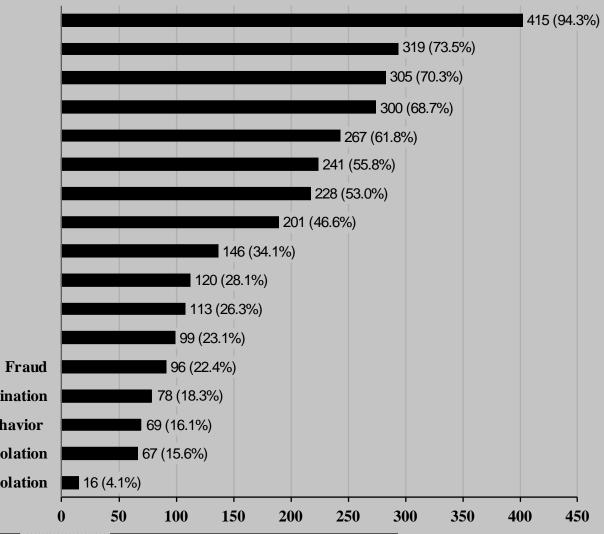

## !"#\$%&"()" \*+(, (-\$.+

! ""#\$"%&

!'(#\$)\*&

!+\*#\", &

- . /012\$3\$45\$6478091:\$; . /7\$"++ =29. >?@1>90: \$A12B. < !!+ (', "D

Termination or resignation in lieu of termination

Single incident of reckless behavior

Social media or confidentiality policy violation

Standard of care violation

A GIRTON IN A MAIN IN IN IN

3.W.I.W. 8

H. R. St. Co., M. Worth. Br. Williams E. ...